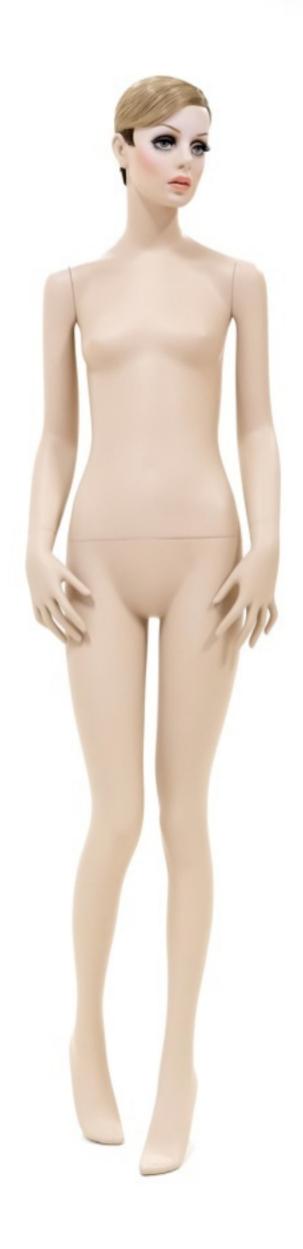

Rootstein Twiggy TY6, standing female mannequin, straight legs, right leg slightly bent, feet together, arms straight down in front, shoulders slightly rotated to the right, head looking slightly left.

#### Sizes in CM

| Height             | 182 |
|--------------------|-----|
| Neck circumference | 28  |
| Shoulders          | 41  |
| Chest              | 80  |
| Waist              | 63  |
| Hip                | 86  |
| Shoe Size          | 37  |
| Heel Height        | 8   |