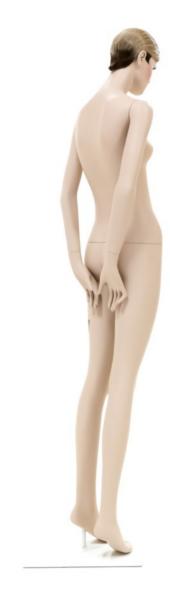

### TY6-01

Rootstein Twiggy TY6-01, standing female mannequin, straight legs, right leg slightly bent, feet together, arms straight down at side, head looking slightly left.

#### Sizes in CM

| Height             | 182 |
|--------------------|-----|
| Neck circumference | 28  |
| Shoulders          | 41  |
| Chest              | 80  |
| Waist              | 63  |
| Hip                | 86  |
| Shoe Size          | 37  |
| Heel Height        | 8   |