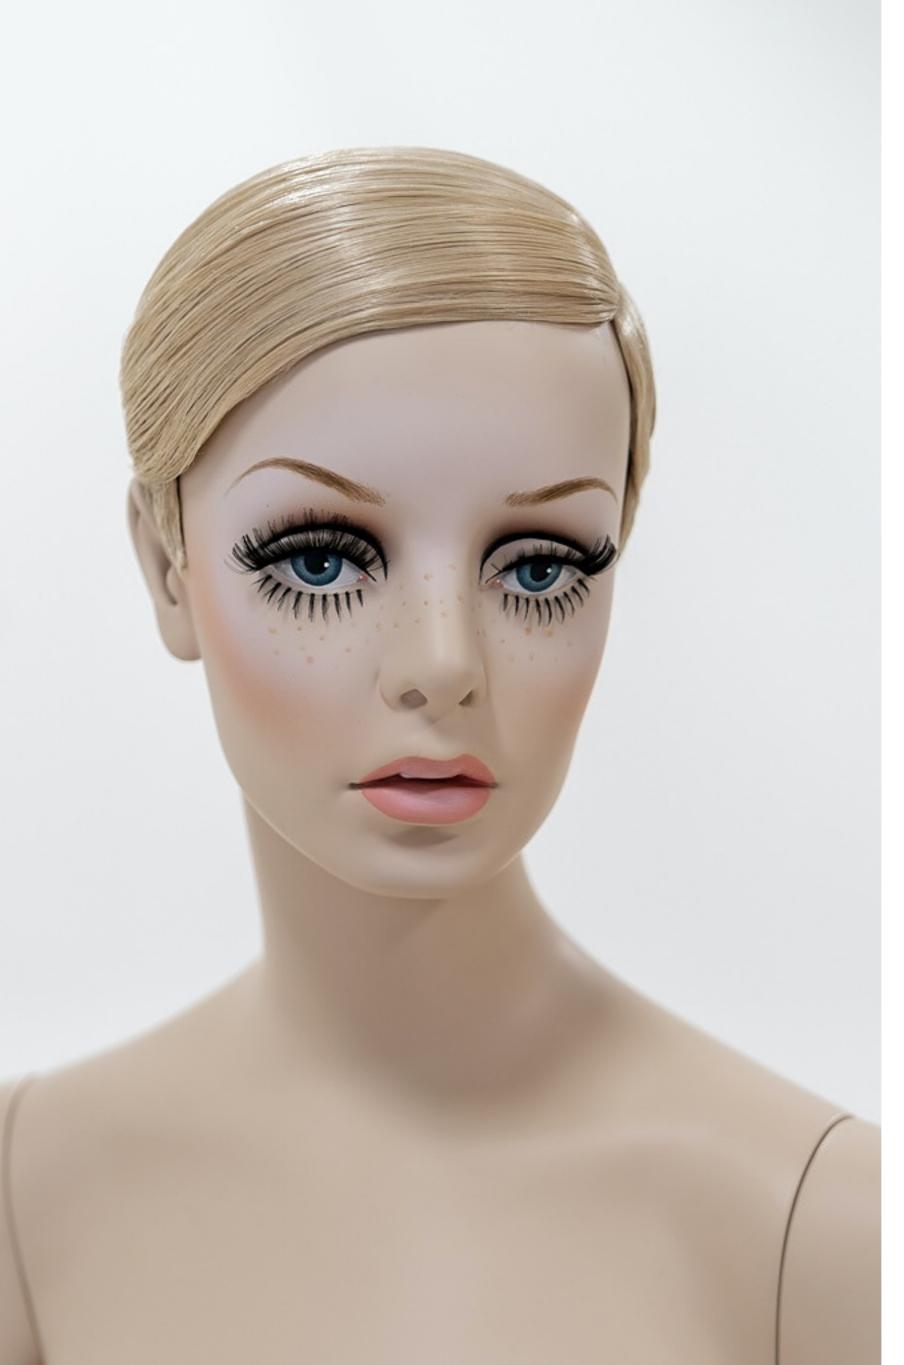

### **Twiggy Classic Wig**

Classic Twiggy styled wig in bright blond and dark blond variations. See variations below for more options.

### **Twiggy Bright Blond**

This item is a variation of Art. Twiggy Classic Wig, a collection of Wigs & Makeup available for the Rootstein Twiggy Collection.

A classic Twiggy styled wig in bright blond

### **Twiggy** Dark Blond

This item is a variation of Art. Twiggy Classic Wig, a collection of Wigs & Makeup available for the Rootstein Twiggy Collection.

A classic Twiggy styled wig in dark blond with natural undertones