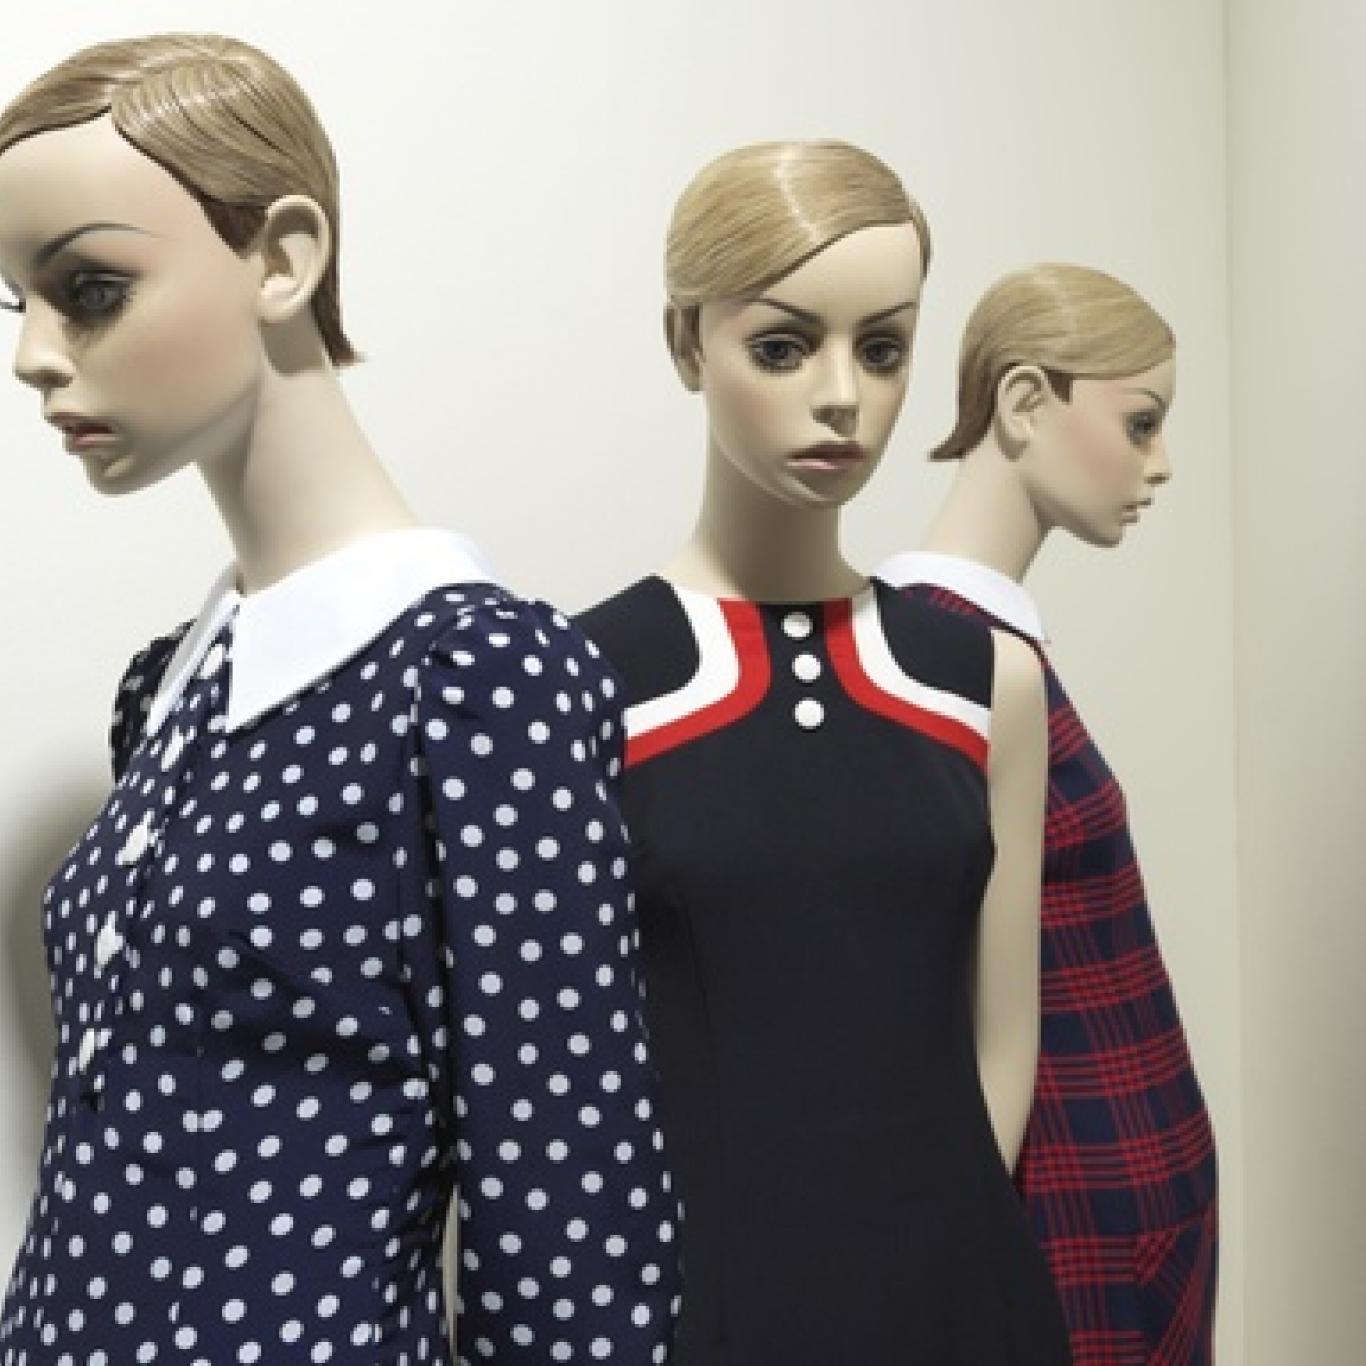

# adel Rootstein

ROOTSTEIN

**TWIGGY** 

Twiggy is back! This classic Rootstein mannequin set the course for the original Rootstein company back in the 1960s. The 2020 version has all the hallmarks of the original collection, updated for contemporary fashion windows.

This collection represents the rebirth of one of the most significant Adel Rootstein collections; one that transformed the relationship between fashion and mannequins.

John Taylor, the sculptor of the original Twiggy mannequin, instilled the collection with realistic magnetism, embodying the values of its era. With its unique aesthetic it would change mannequin design for decades after.