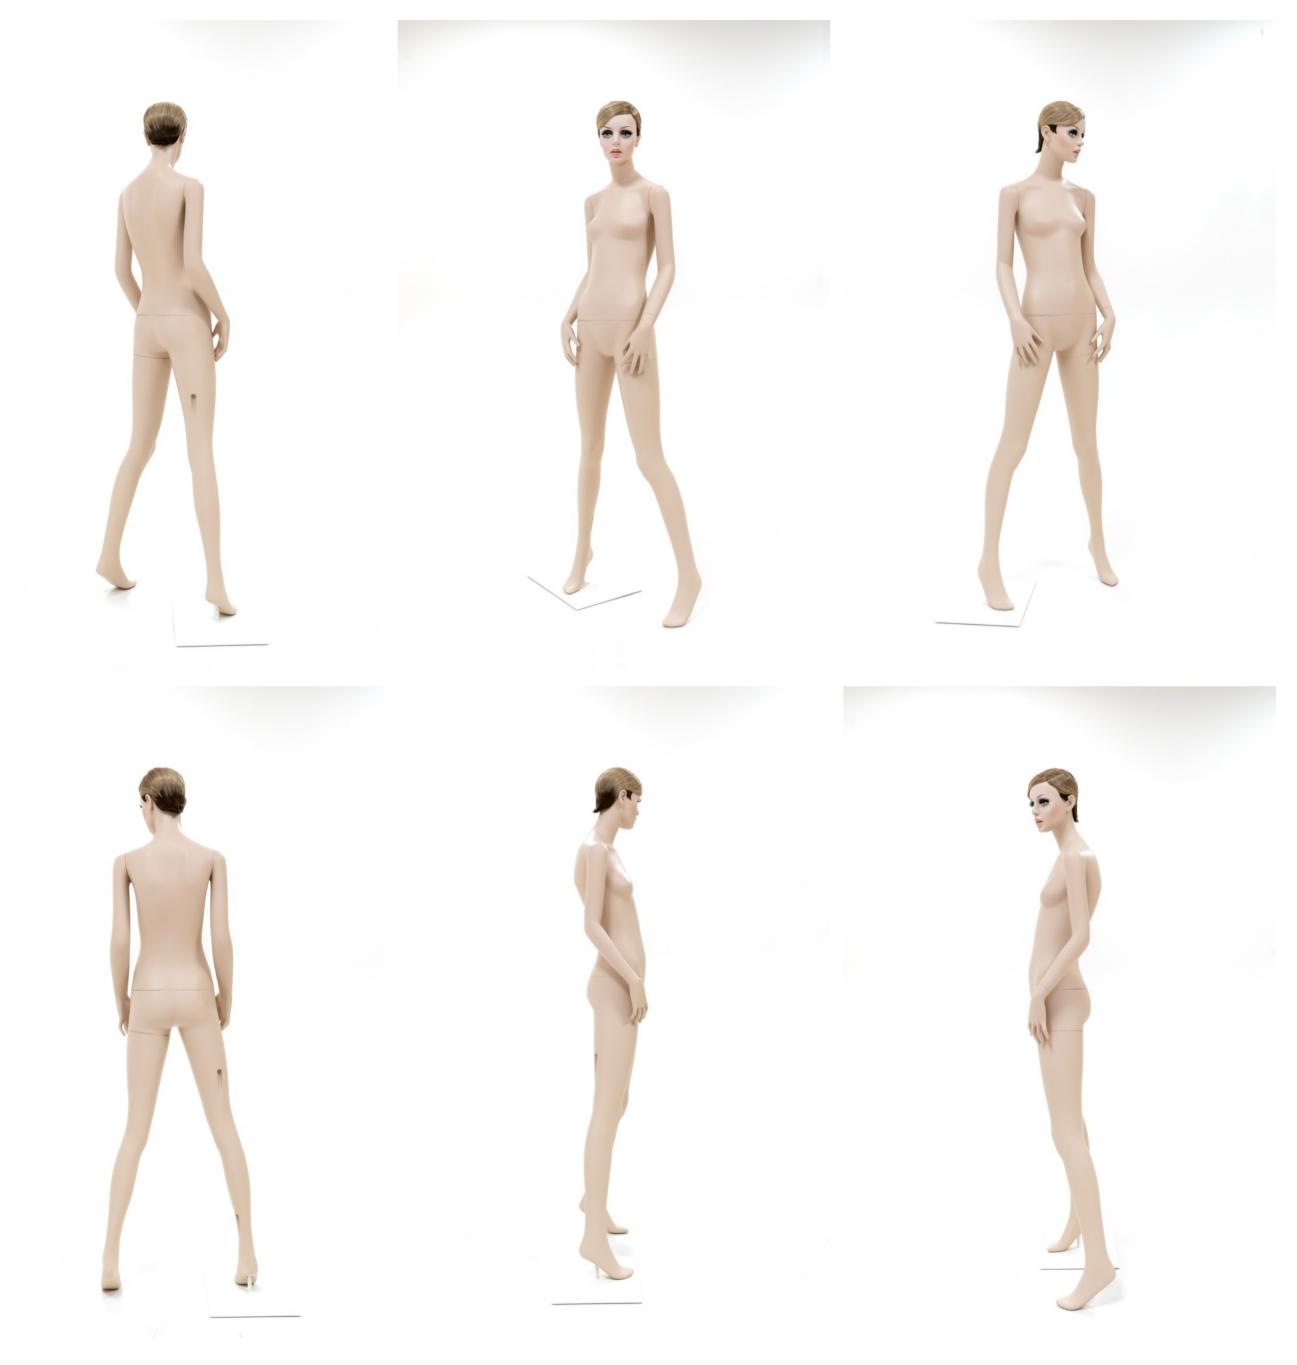

Rootstein Twiggy TY1, standing female mannequin, straight legs, feet apart, arms straight down in front, head looking slightly left.

#### Sizes in CM

| Height             | 182 |
|--------------------|-----|
| Neck circumference | 28  |
| Shoulders          | 41  |
| Chest              | 80  |
| Waist              | 63  |
| Hip                | 86  |
| Shoe Size          | 37  |
| Heel Height        | 8   |
|                    |     |