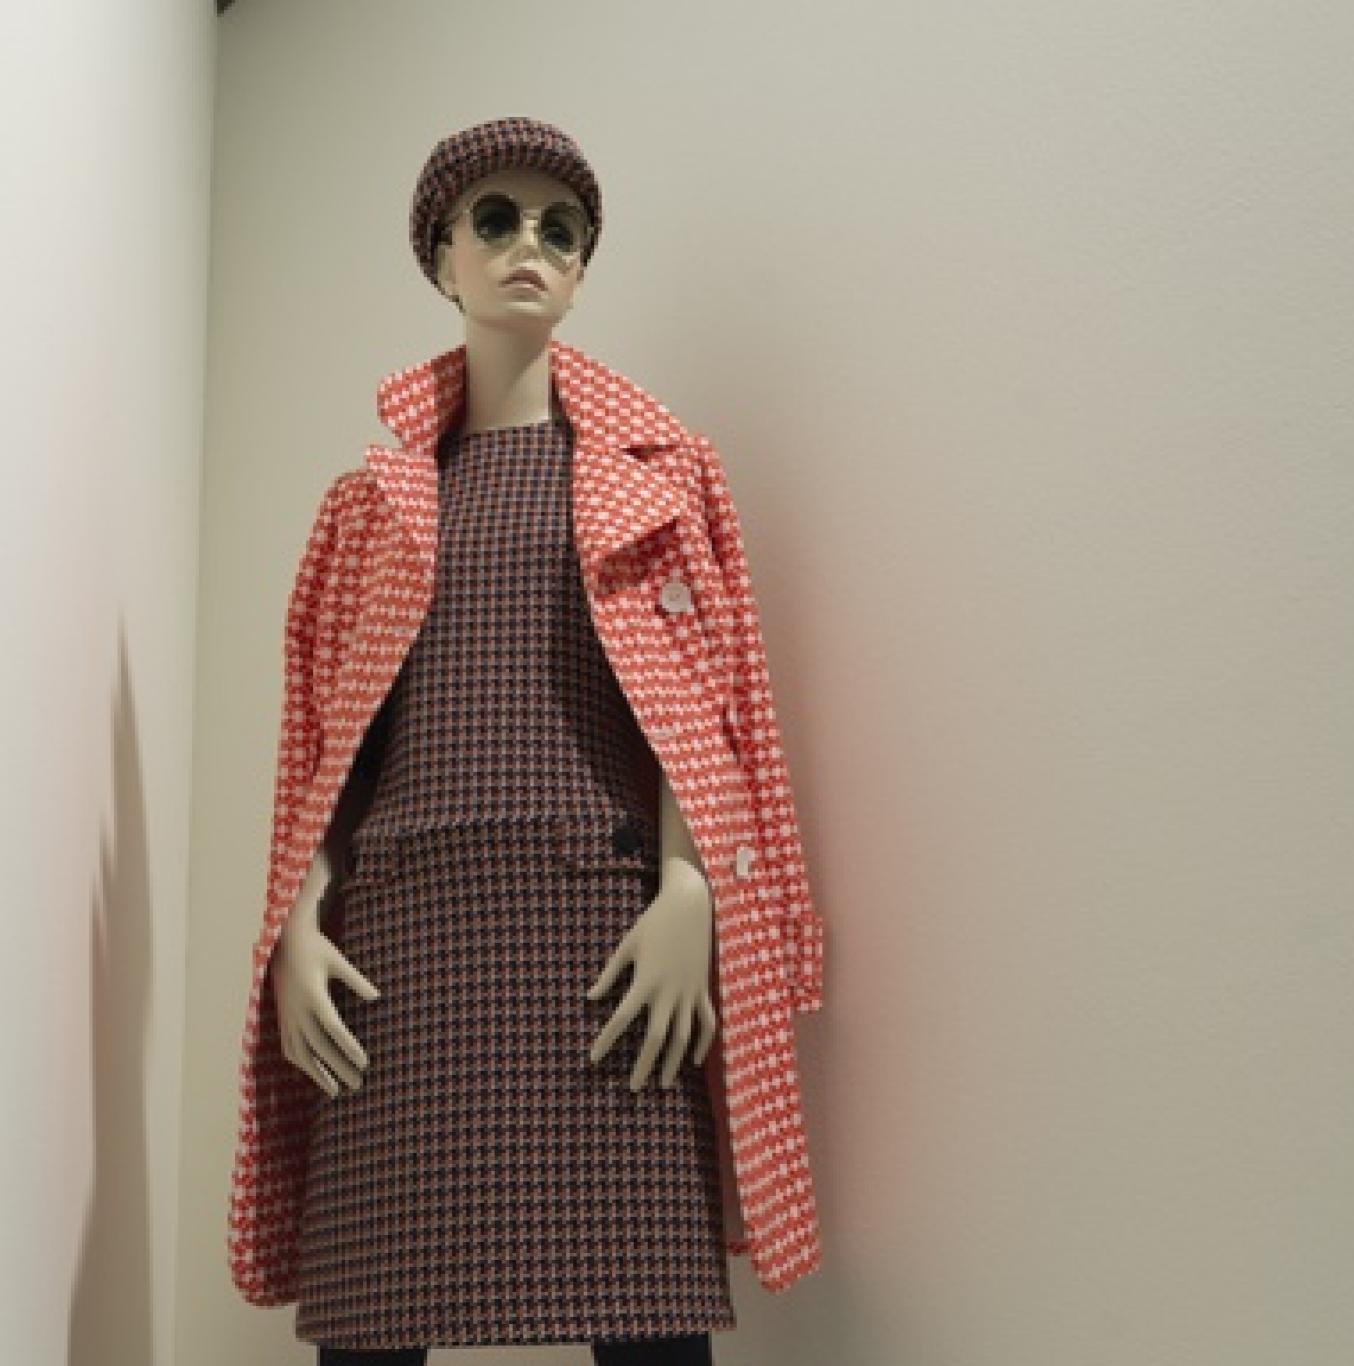

Rootstein Twiggy TY6, standing female mannequin, straight legs, right leg slightly bent, feet together, arms straight down in front, shoulders slightly rotated to the right, head looking slightly left.

#### Sizes in CM

| Height             | 182 |
|--------------------|-----|
| Neck circumference | 28  |
| Shoulders          | 41  |
| Chest              | 80  |
| Waist              | 63  |
| Hip                | 86  |
| Shoe Size          | 37  |
| Heel Height        | 8   |

### TY6-01

Rootstein Twiggy TY6-01, standing female mannequin, straight legs, right leg slightly bent, feet together, arms straight down at side, head looking slightly left.