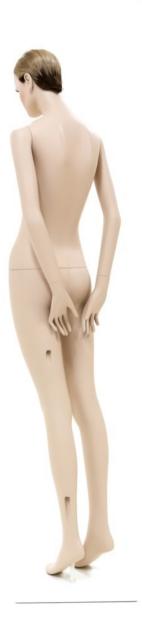

Rootstein Twiggy TY6, standing female mannequin, straight legs, right leg slightly bent, feet together, arms straight down in front, shoulders slightly rotated to the right, head looking slightly left.

#### Sizes in CM

| Height             | 182 |
|--------------------|-----|
| Neck circumference | 28  |
| Shoulders          | 41  |
| Chest              | 80  |
| Waist              | 63  |
| Hip                | 86  |
| Shoe Size          | 37  |
| Heel Height        | 8   |