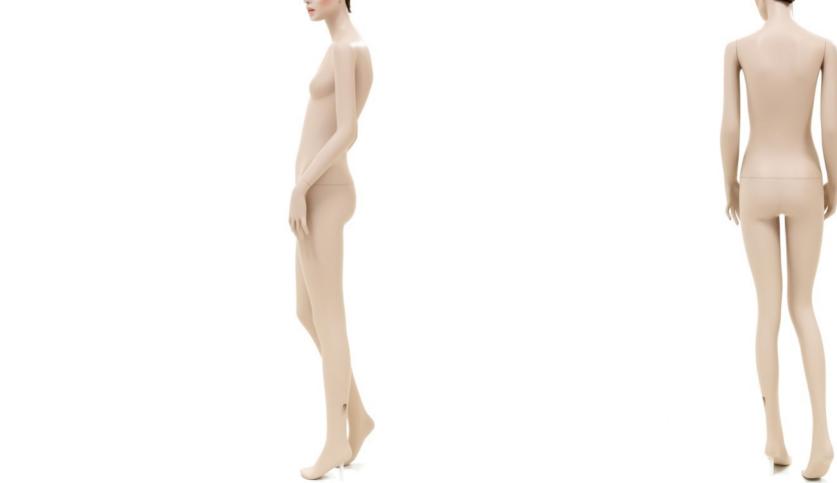

Rootstein Twiggy TY1, standing female mannequin, straight legs, feet apart, arms straight down in front, head looking slightly left.

#### Sizes in CM

| Height             | 182 |
|--------------------|-----|
| Neck circumference | 28  |
| Shoulders          | 41  |
| Chest              | 80  |
| Waist              | 63  |
| Hip                | 86  |
| Shoe Size          | 37  |
| Heel Height        | 8   |
|                    |     |