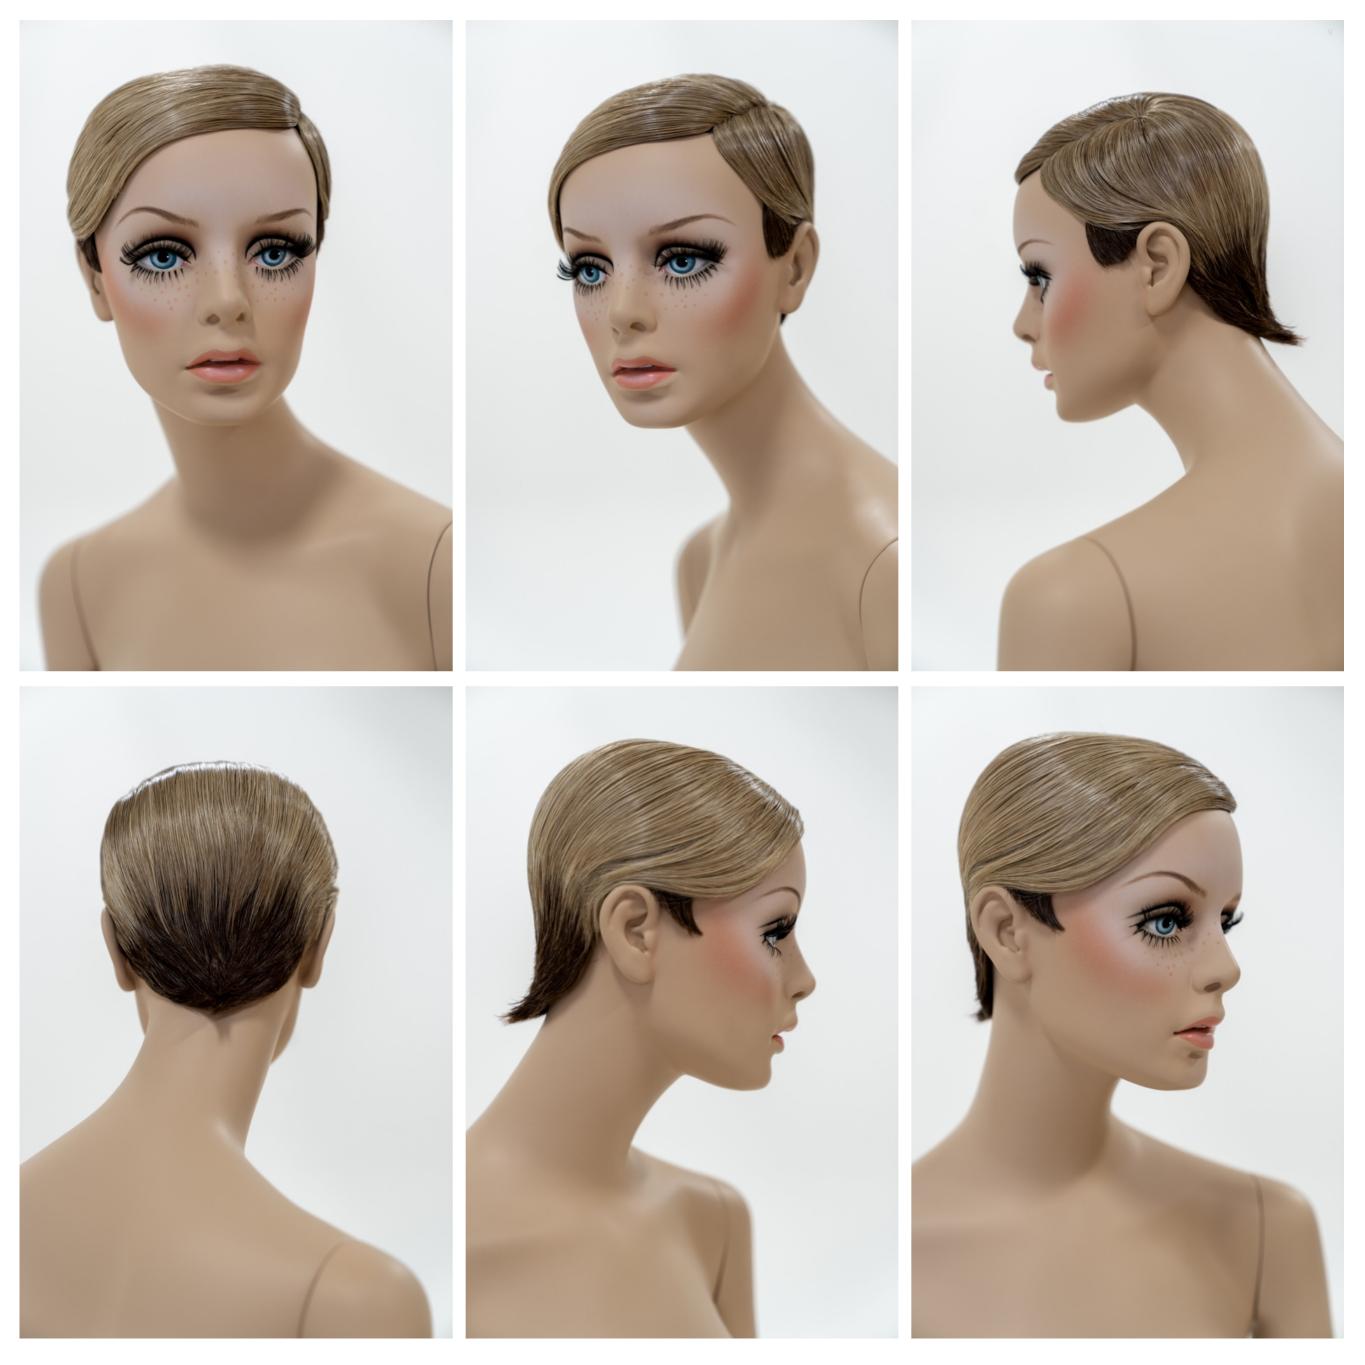

### **Twiggy Classic Wig**

Classic Twiggy styled wig in bright blond and dark blond variations. See variations below for more options.

### **Twiggy** Dark Blond

This item is a variation of Art. Twiggy Classic Wig, a collection of Wigs & Makeup available for the Rootstein Twiggy Collection.

A classic Twiggy styled wig in dark blond with natural undertones