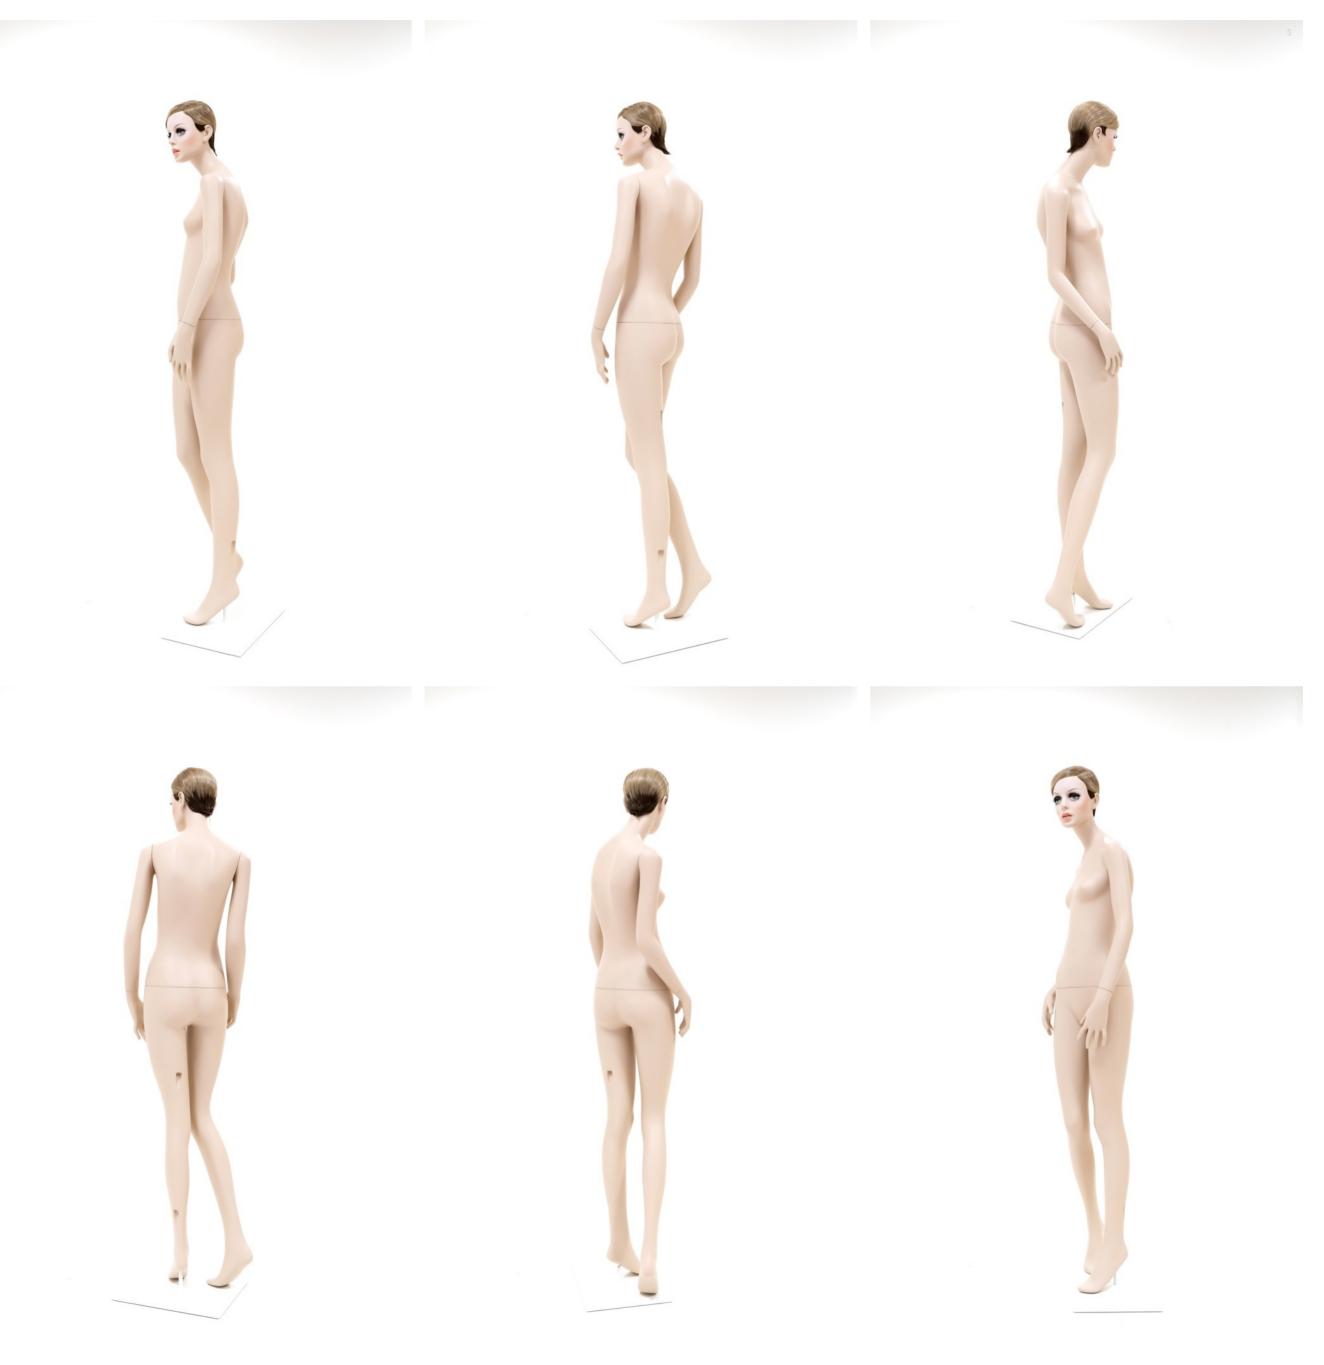

Rootstein Twiggy TY2, standing female mannequin, straight legs, feet together, arms straight down behind, head looking forward, slightly toward floor.

#### Sizes in CM

40

| Height             | 182 |
|--------------------|-----|
| Neck circumference | 28  |
| Shoulders          | 41  |
| Chest              | 80  |
| Waist              | 63  |
| Hip                | 86  |
| Shoe Size          | 37  |
| Heel Height        | 8   |
|                    |     |