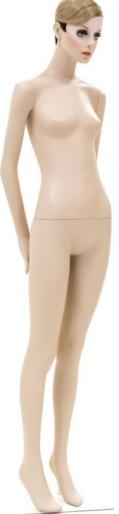

### TY6-01

Rootstein Twiggy TY6-01, standing female mannequin, straight legs, right leg slightly bent, feet together, arms straight down at side, head looking slightly left.

#### Sizes in CM

| Height             | 182 |
|--------------------|-----|
| Neck circumference | 28  |
| Shoulders          | 41  |
| Chest              | 80  |
| Waist              | 63  |
| Hip                | 86  |
| Shoe Size          | 37  |
| Heel Height        | 8   |