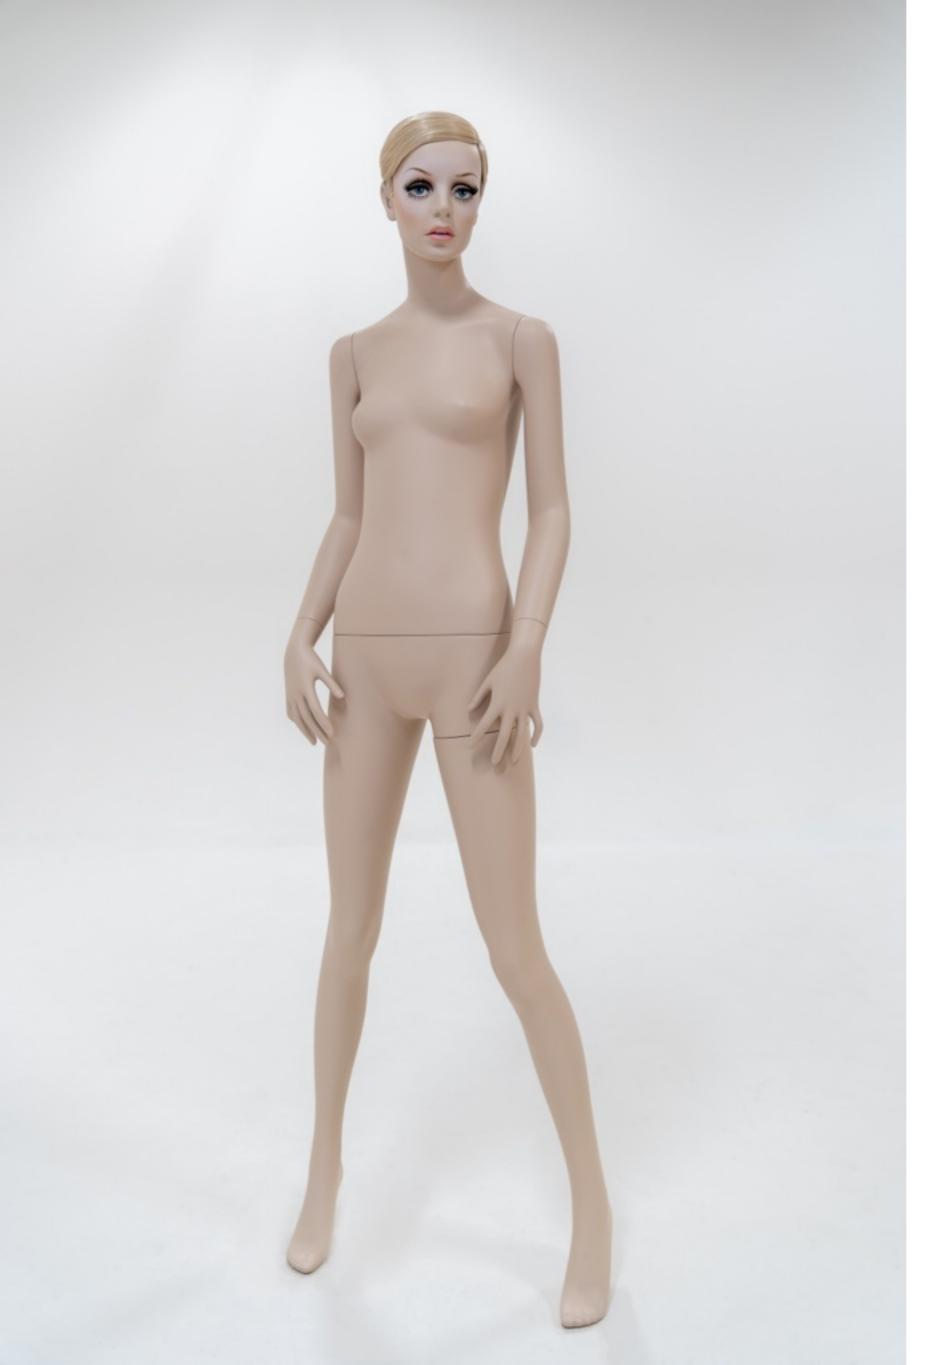

Rootstein Twiggy TY6, standing female mannequin, straight legs, right leg slightly bent, feet together, arms straight down in front, shoulders slightly rotated to the right, head looking slightly left.

#### Sizes in CM

| Height             | 182 |
|--------------------|-----|
| Neck circumference | 28  |
| Shoulders          | 41  |
| Chest              | 80  |
| Waist              | 63  |
| Hip                | 86  |
| Shoe Size          | 37  |
| Heel Height        | 8   |