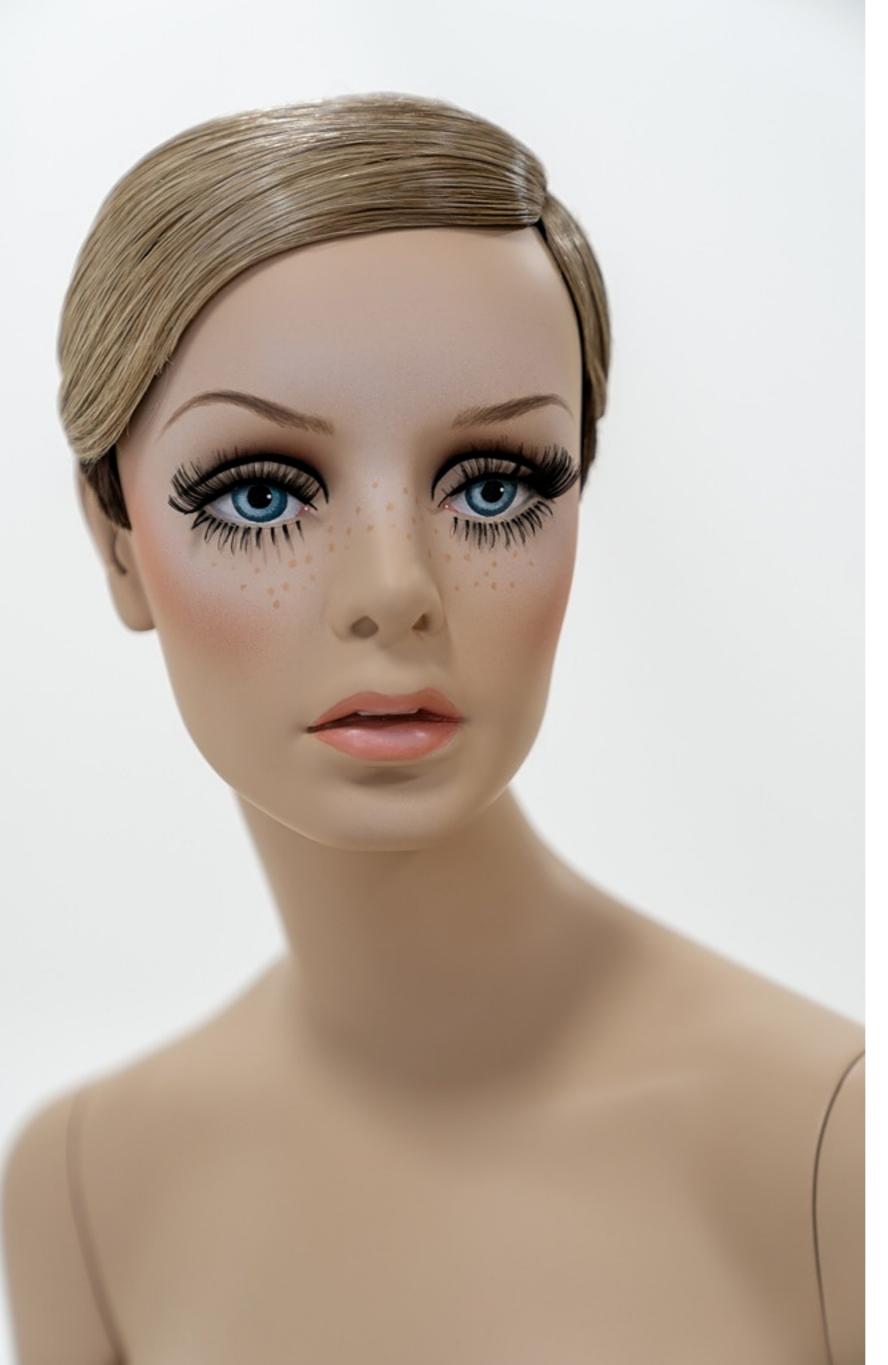

### **Twiggy Classic Wig**

Classic Twiggy styled wig in bright blond and dark blond variations. See variations below for more options.

### **Twiggy Bright Blond**

This item is a variation of Art. Twiggy Classic Wig, a collection of Wigs & Makeup available for the Rootstein Twiggy Collection.

A classic Twiggy styled wig in bright blond