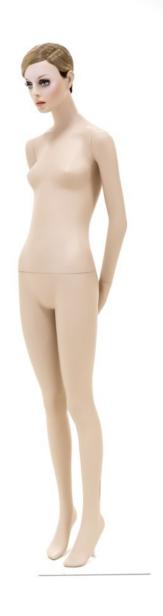

Rootstein Twiggy TY2, standing female mannequin, straight legs, feet together, arms straight down behind, head looking forward, slightly toward floor.

#### Sizes in CM

40

| Height             | 182 |
|--------------------|-----|
| Neck circumference | 28  |
| Shoulders          | 41  |
| Chest              | 80  |
| Waist              | 63  |
| Hip                | 86  |
| Shoe Size          | 37  |
| Heel Height        | 8   |
|                    |     |