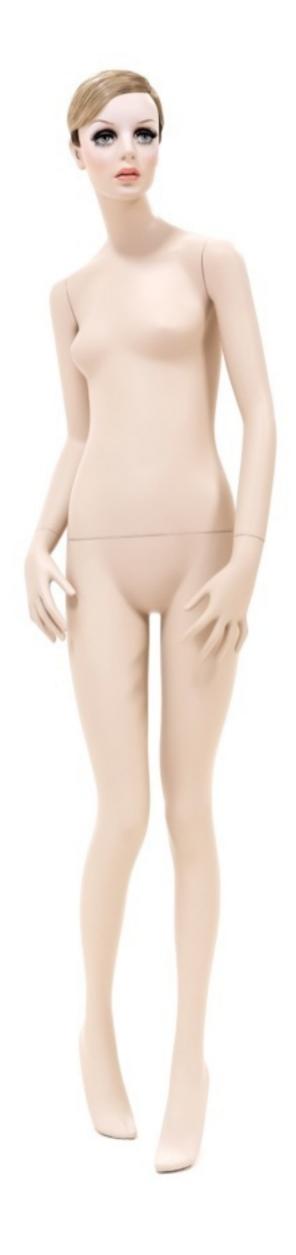

Rootstein Twiggy TY1, standing female mannequin, straight legs, feet apart, arms straight down in front, head looking slightly left.

#### Sizes in CM

| Height             | 182 |
|--------------------|-----|
| Neck circumference | 28  |
| Shoulders          | 41  |
| Chest              | 80  |
| Waist              | 63  |
| Hip                | 86  |
| Shoe Size          | 37  |
| Heel Height        | 8   |
|                    |     |