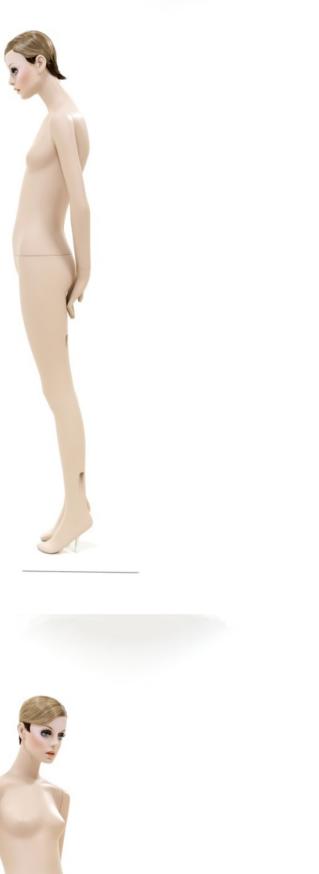

Rootstein Twiggy TY6, standing female mannequin, straight legs, right leg slightly bent, feet together, arms straight down in front, shoulders slightly rotated to the right, head looking slightly left.

#### Sizes in CM

| Height             | 182 |
|--------------------|-----|
| Neck circumference | 28  |
| Shoulders          | 41  |
| Chest              | 80  |
| Waist              | 63  |
| Hip                | 86  |
| Shoe Size          | 37  |
| Heel Height        | 8   |