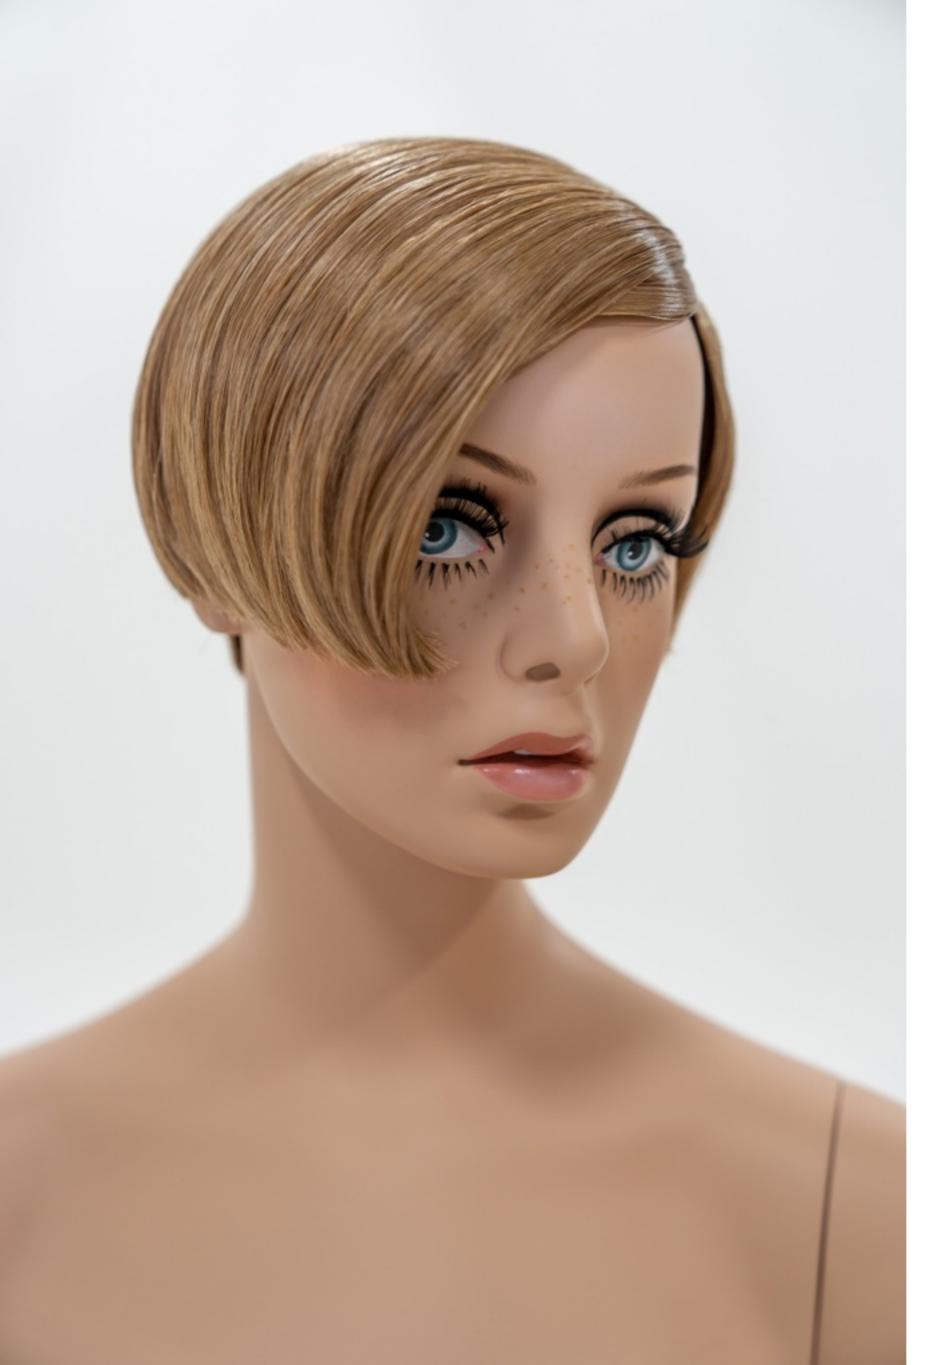

### **Twiggy Sassoon Wig**

Twiggy Sassoon styled wig in blond parted to one side with hair cropped at cheek height