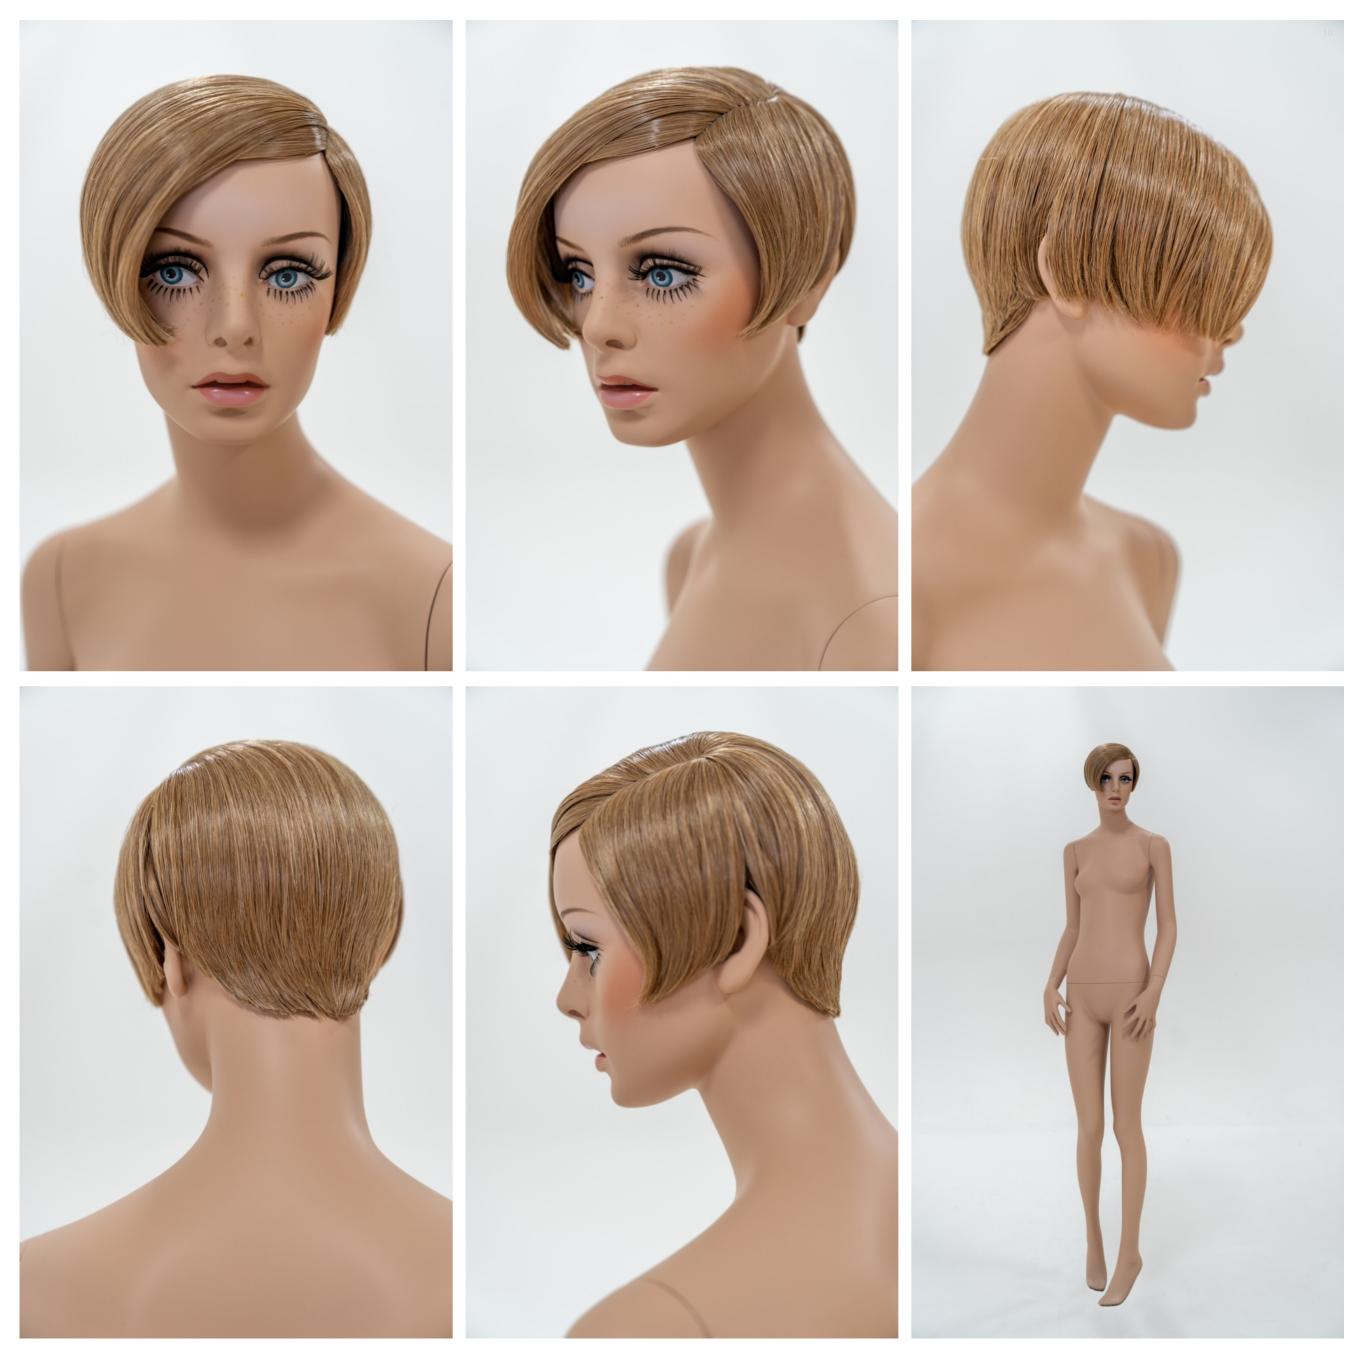

### **Twiggy Sassoon Wig**

Twiggy Sassoon styled wig in blond parted to one side with hair cropped at cheek height