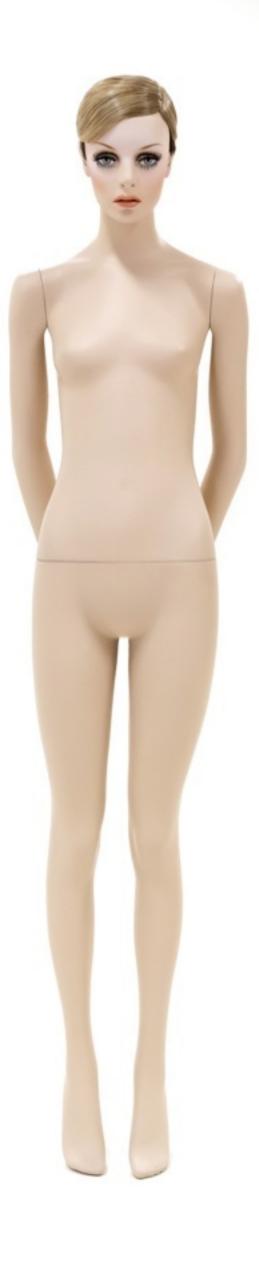

Rootstein Twiggy TY2, standing female mannequin, straight legs, feet together, arms straight down behind, head looking forward, slightly toward floor.

#### Sizes in CM

40

| Height             | 182 |
|--------------------|-----|
| Neck circumference | 28  |
| Shoulders          | 41  |
| Chest              | 80  |
| Waist              | 63  |
| Hip                | 86  |
| Shoe Size          | 37  |
| Heel Height        | 8   |
|                    |     |