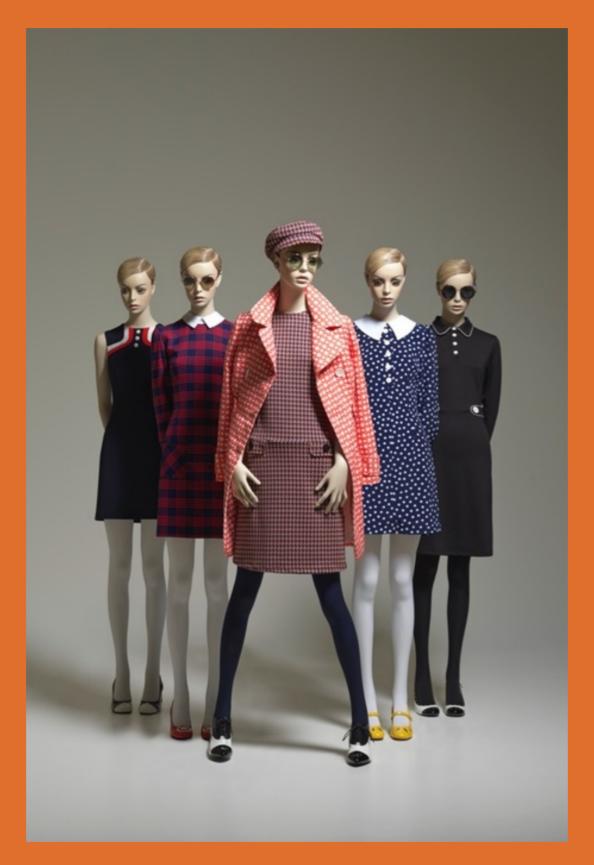

# adel Rootstein

ROOTSTEIN

**TWIGGY** 

Twiggy is back! This classic Rootstein mannequin set the course for the original Rootstein company back in the 1960s. The 2020 version has all the hallmarks of the original collection, updated for contemporary fashion windows.

This collection represents the rebirth of one of the most significant Adel Rootstein collections; one that transformed the relationship between fashion and mannequins.

John Taylor, the sculptor of the original Twiggy mannequin, instilled the collection with realistic magnetism, embodying the values of its era. With its unique aesthetic it would change mannequin design for decades after.