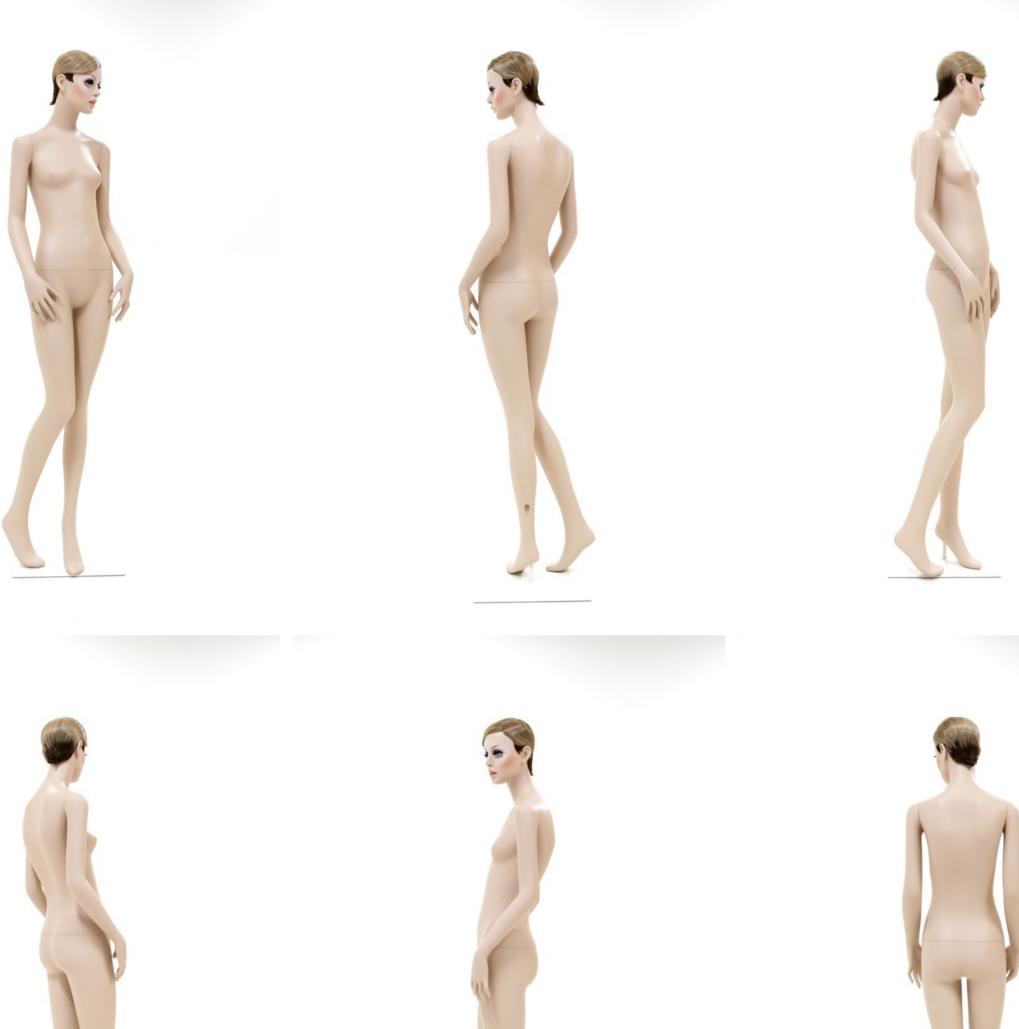

### TY6-01

Rootstein Twiggy TY6-01, standing female mannequin, straight legs, right leg slightly bent, feet together, arms straight down at side, head looking slightly left.

#### Sizes in CM

| Height             | 182 |
|--------------------|-----|
| Neck circumference | 28  |
| Shoulders          | 41  |
| Chest              | 80  |
| Waist              | 63  |
| Hip                | 86  |
| Shoe Size          | 37  |
| Heel Height        | 8   |