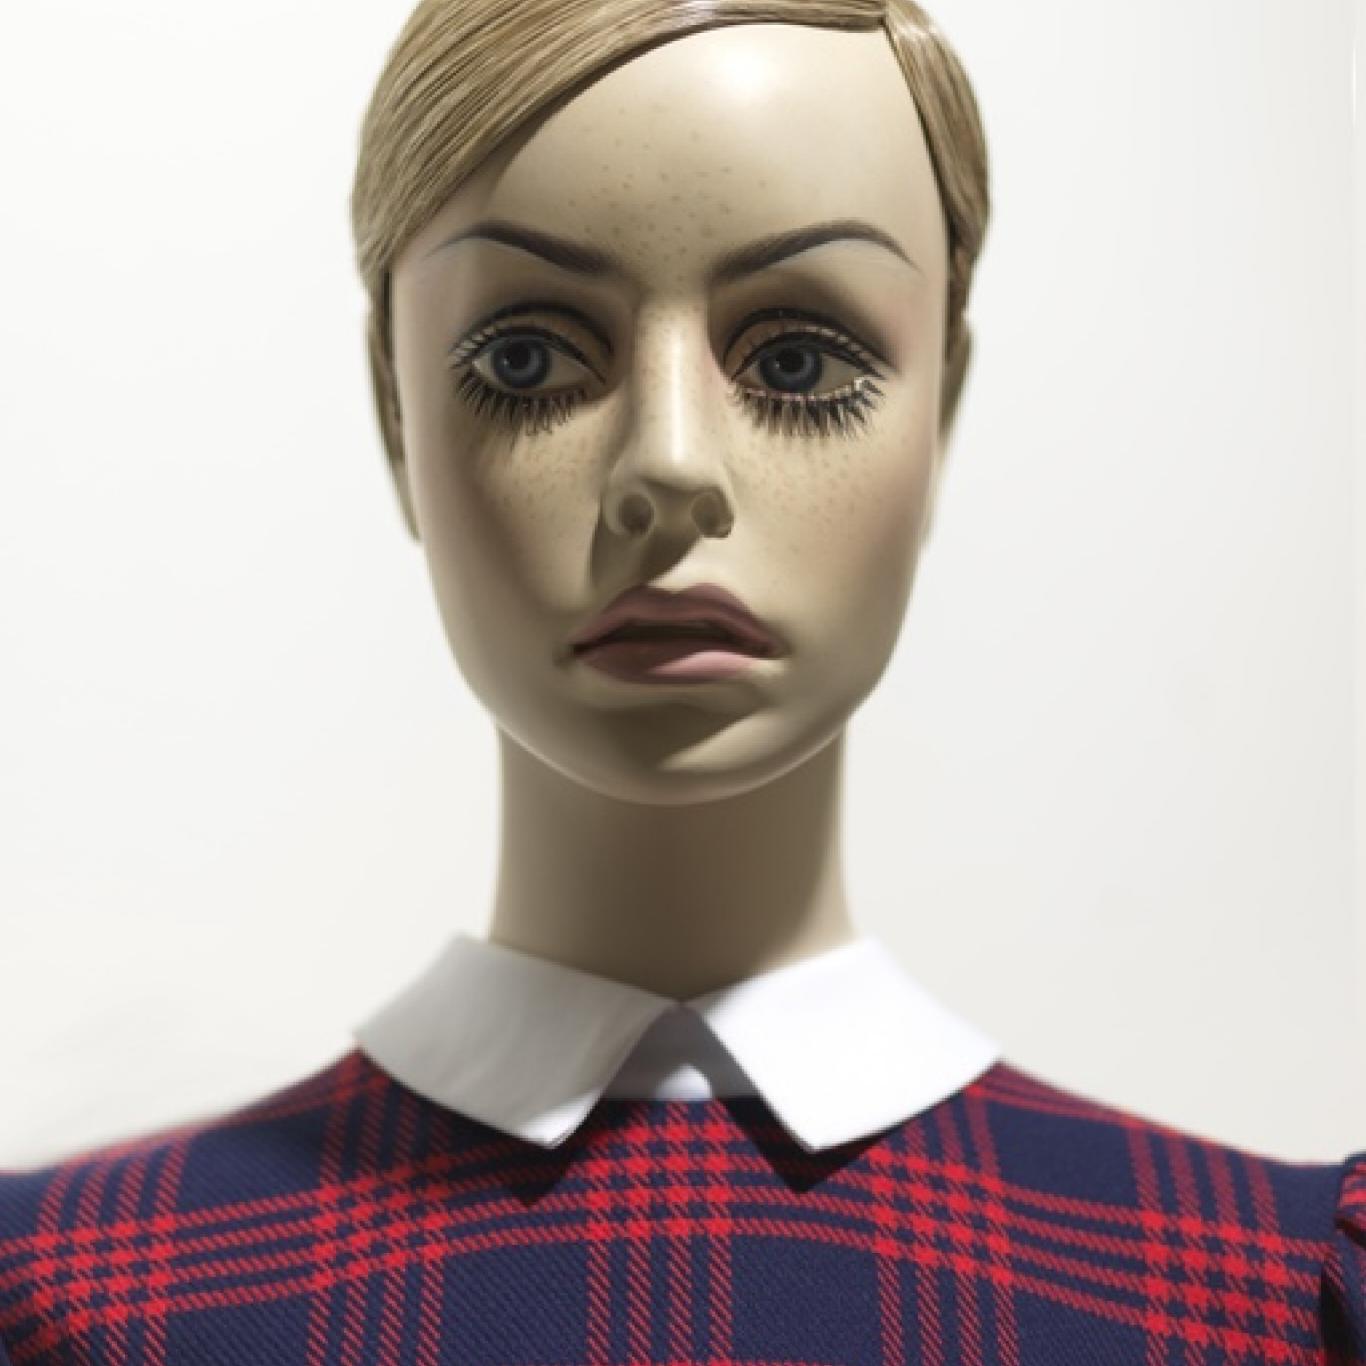

# adel Rootstein

ROOTSTEIN

**TWIGGY** 

Twiggy is back! This classic Rootstein mannequin set the course for the original Rootstein company back in the 1960s. The 2020 version has all the hallmarks of the original collection, updated for contemporary fashion windows.

This collection represents the rebirth of one of the most significant Adel Rootstein collections; one that transformed the relationship between fashion and mannequins.

John Taylor, the sculptor of the original Twiggy mannequin, instilled the collection with realistic magnetism, embodying the values of its era. With its unique aesthetic it would change mannequin design for decades after.

### **Twiggy Classic Wig**

Classic Twiggy styled wig in bright blond and dark blond variations. See variations below for more options.