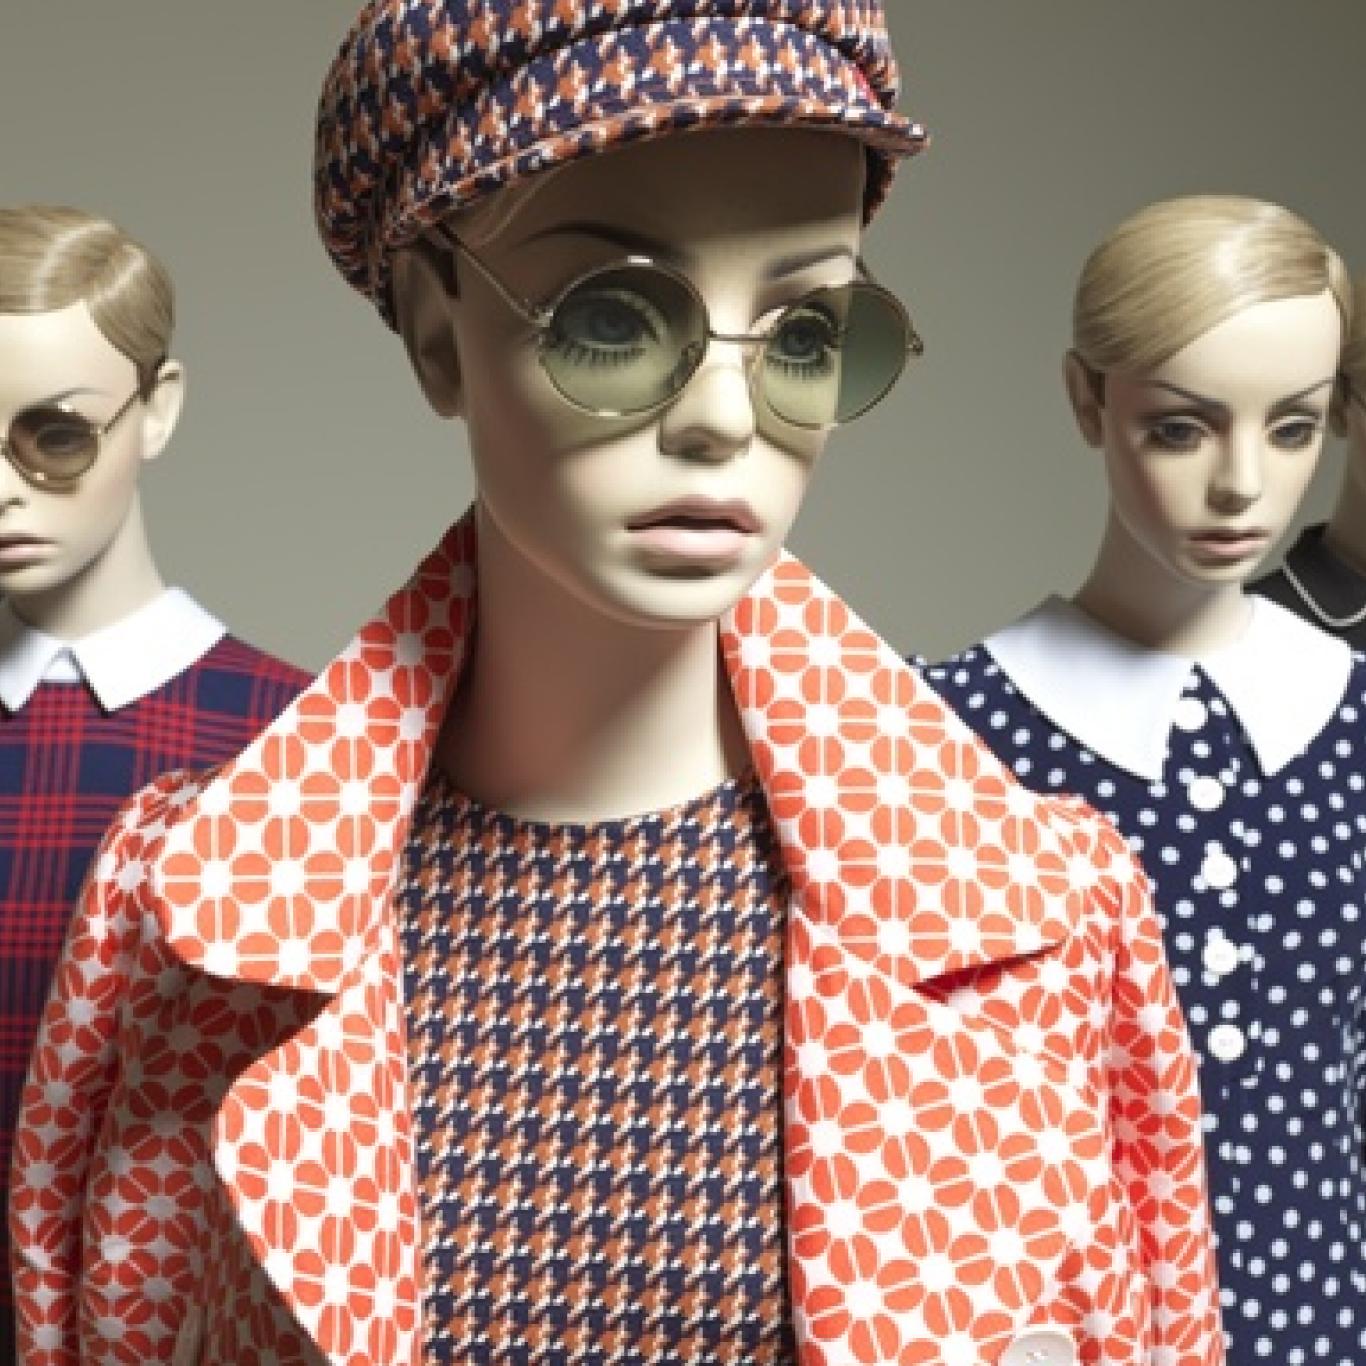

# adel Rootstein

ROOTSTEIN

**TWIGGY** 

Twiggy is back! This classic Rootstein mannequin set the course for the original Rootstein company back in the 1960s. The 2020 version has all the hallmarks of the original collection, updated for contemporary fashion windows.

This collection represents the rebirth of one of the most significant Adel Rootstein collections; one that transformed the relationship between fashion and mannequins.

John Taylor, the sculptor of the original Twiggy mannequin, instilled the collection with realistic magnetism, embodying the values of its era. With its unique aesthetic it would change mannequin design for decades after.